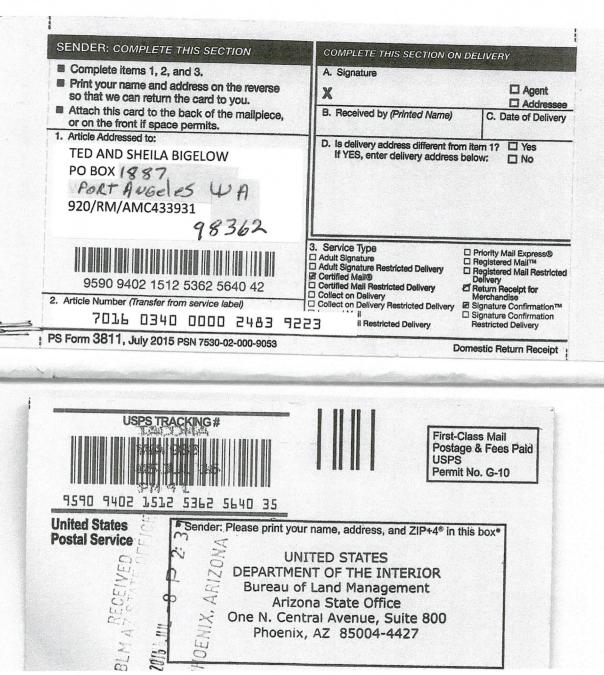

#### **DECISION**

SHEILA BIGELOW PO BOX 1887

PORT ANGELES, WA 98362-0282

This decision affects those claims

shown in the block below.

AMC395808, AMC395809, AMC401292, AMC416166 GOLDEN DRAGON #3, GOLDEN DRAGON #4, GOLDEN DRAGON, GOLD FINGER #2

Enclosure

Date Produced: 12/31/2018

ConnectSuite Inc.:

The following is the delivery information for Certified Mail™/RRE item number 9214 8901 9403 8375 5120 63. Our records indicate that this item was delivered on 12/27/2018 at 01:46 p.m. in PORT ANGELES, WA 98362. The scanned image of the recipient information is provided below.

Signature of Recipient:

Sheila Bigelow

Address of Recipient:

PO BOX 1687

Thank you for selecting the Postal Service for your mailing needs. If you require additional assistance, please contact your local post office or Postal Service representative.