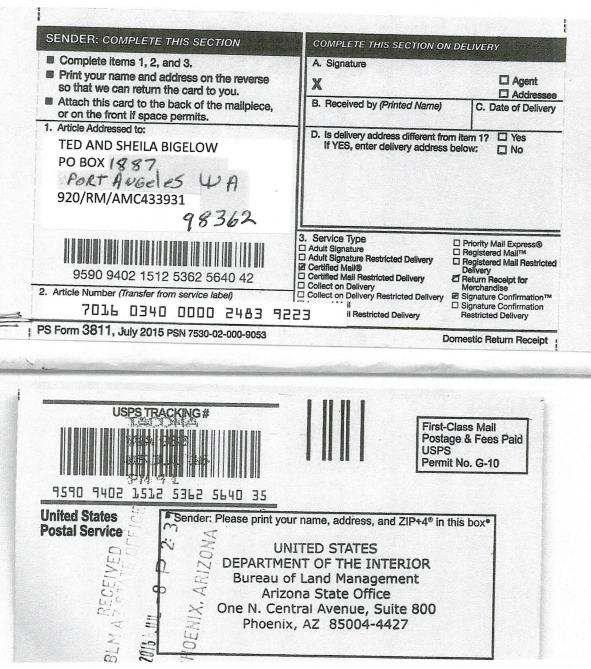

Enclosure

Date Produced: 12/31/2018

ConnectSuite Inc.:

The following is the delivery information for Certified Mail™/RRE item number 9214 8901 9403 8375 5120 63. Our records indicate that this item was delivered on 12/27/2018 at 01:46 p.m. in PORT ANGELES, WA 98362. The scanned image of the recipient information is provided below.

Signature of Recipient:

Sheila Bigelow

Address of Recipient:

PO BOX 1687

Thank you for selecting the Postal Service for your mailing needs. If you require additional assistance, please contact your local post office or Postal Service representative.

Sincerely, United States Postal Service

The customer reference number shown below is not validated or endorsed by the United States Postal Service. It is solely for customer use.